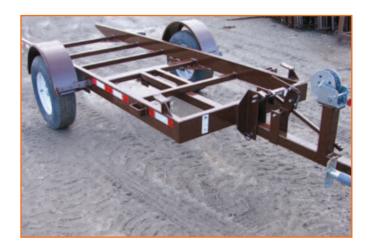

## **Hydraulic Trailer Kit**

## **Specifications**

• Materials: Frame: 2" x 6" x .188 wall HSS Tube

• Hitch: 2" ball

• Winch: Shelby auto brake winch with 2" x 7' canvas strap & flat hook

• Safety Chain: ½" proof coil

6,000 lb. torsion axle

4" rollers that attach to chute for loading

tilt trailer for ease of loading

• Paint: Baked on powder coat paint

• Weight (in pounds): 856

## <u>Highlighted Features & Advantages</u>

- Quickly and easily loads the Hydraulic Chute with 4" rollers
- Heavy duty jack stand for stability
- Torsion axle for every pull & smooth ride.